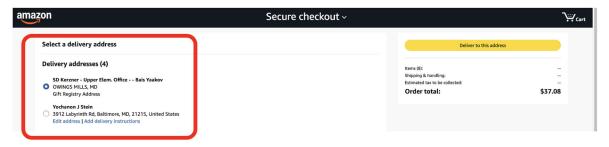

## **HOW TO CHANGE THE ADDRESS ON AMAZON**

Change the address when checking out to your home address: