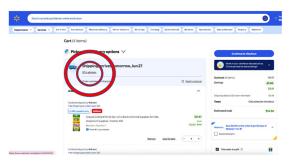

### **HOW TO CHANGE THE ADDRESS ON WALMART**

Click on preferred address or add a recipient address of your own.