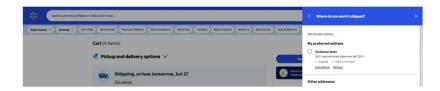

### **HOW TO CHANGE THE ADDRESS ON WALMART**

Click on preferred address or add a recipient address of your own.